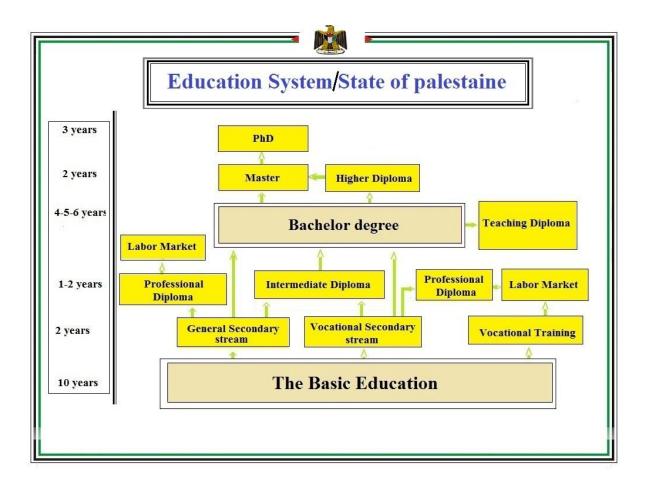

# **Education System: Diagram**

Tawjihi (General Secondary Education Certificate, امتحان شهادة الدراسة الثانوية العامة): 12 years of global schooling (10 years of basic education and 2 years of secondary education).

Admission for first-year students is competitive and is based on the composite score of the students, on condition that these scores are not lower than required for admission to a certain faculty, this score is determined by each university and differ from one year to another and from one university to another depending on the competitive status of applied students and available positions and with minimum scores that not less than the ministry decision explained in the lower box. The composite score is the average percentage score of the General Secondary Education Certificate or equivalent. Some universities require an English language proficiency exam, and students are placed in English language courses according to their scores.

### 6. Qualifications

| Typology                                  | Credits                                                                                                          | Duration                                                                                                                                                               |
|-------------------------------------------|------------------------------------------------------------------------------------------------------------------|------------------------------------------------------------------------------------------------------------------------------------------------------------------------|
| Professional diploma<br>دبلوم مهني متخصص  | 320 hours of training                                                                                            | Minimum 9 months, it's a professional degree without any academic rights.                                                                                              |
| Intermediate diploma<br>دبلوم متوسط       | 66-72 credit hours                                                                                               | 2 years                                                                                                                                                                |
| Bachelor degree<br>بکالوریوس              | 4 years: 120-148 credit<br>hours<br>5 years: minimum 152<br>credit hours<br>6 years: minimum 200<br>credit hours | 4 years for most specializations; 5 years in Pharmacy, Stomatology, Engineering; 6 years in Medicine, (all are called Bachelor regardless the number of years studied) |
| Teaching Diploma<br>دبلوم التأهيل التربوي | 30credit hours                                                                                                   | Applied after or during the bachelor degree, it's a professional degree without any academic rights.                                                                   |
| Higher diploma الدبلوم العالي             | 30credit hours                                                                                                   | Applied after the bachelor degree (have the right to continue Master studies).                                                                                         |
| Master degree<br>ماجستیر                  | 36 credit hours plus thesis or comprehensive exam                                                                | 2 years, (have the right to teach at the university – in an academic career and continue PhD studies)                                                                  |
| Doctorate<br>دکتوراه                      | Minimum 48 credit hours plus thesis                                                                              | 3 years, (have the right to teach at the university – in an academic career)                                                                                           |